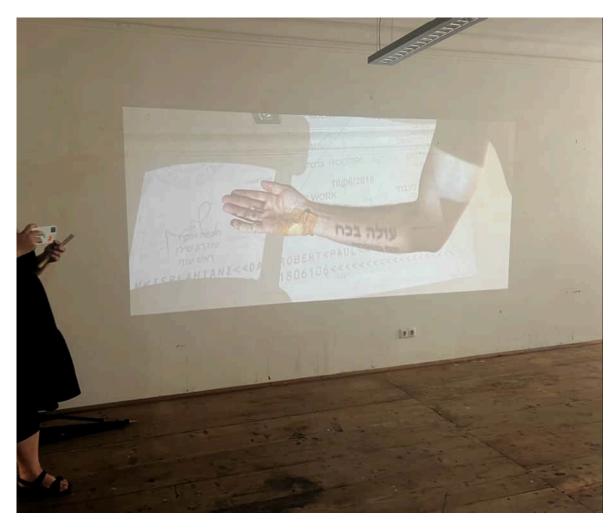

With and Without my thumb, Scans of the first page of the purchased notebook, 2024

Video Filming & Montage Work in progress

"עולה בכוח" (Oleh Bécoah) The name of the performance and cinema project could be translated from Hebrew to English by "
Potential Citizen" and refers to the status marked on my passport as the result of my insistence on being a "temporary resident" of the State of Israel, and not a 'permanent' one.

Oleh Becoah, עולה בכוח, frames from video, hd, Dan Robert Lahiani, 2024

Video Montage Work in progress Diptych, Oleh Becoah, עולה בכוח, frames from video, hd, Dan Robert Lahiani, 2024

Oleh, photography in progress, digital, Dan Robert Lahiani, 2024