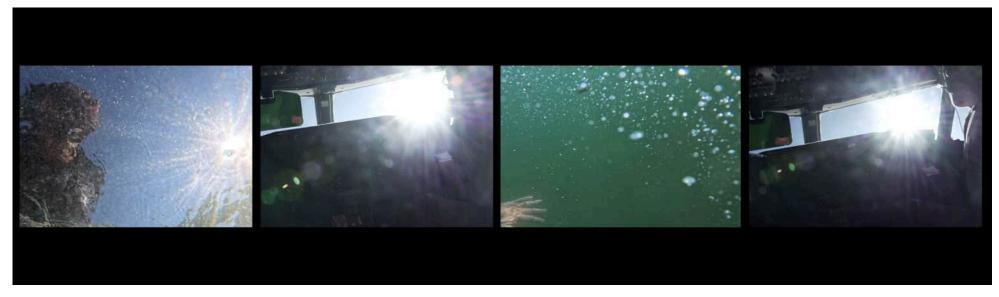

a handwriting which writes itself - a handwriting which is a movement.

The handwriting itself becomes the expression of freedom".

August 13th

1. Installation view, atelier, video, 4K, Oleh, 2024

2. Handwriting, frame from video, jumping, 2024

Oleh Becoah, עולה בכוח, frames from video, hd, Dan Robert Lahiani, 2024

Video Montage Work in progress Diptych, Oleh Becoah, עולה בכוח, frames from video, hd, Dan Robert Lahiani, 2024

Oleh, photography in progress, digital, Dan Robert Lahiani, 2024