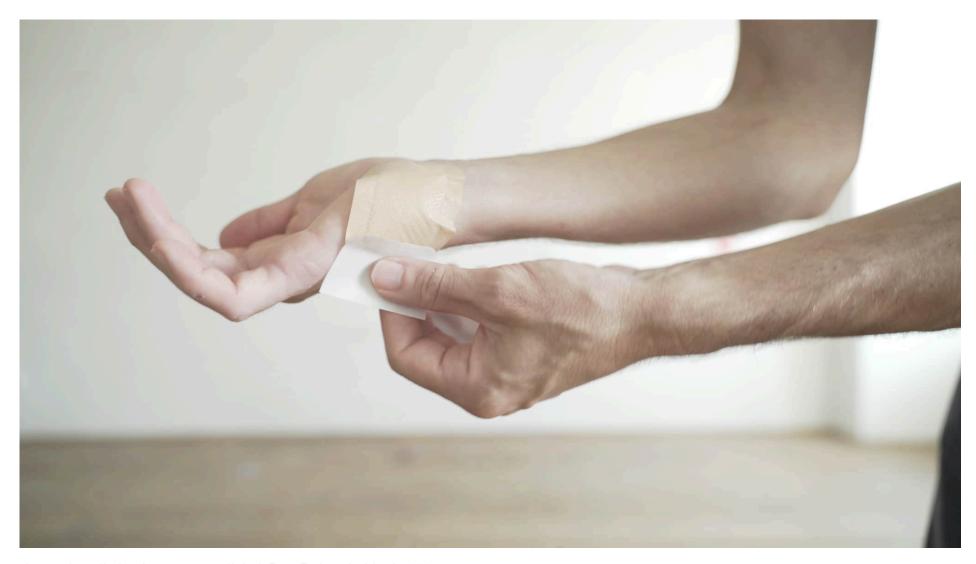

Not doing anything, and doing it all."

photography, digital, Dan Robert Lahiani, 2024

"My handwriting produces bigger letters - when I become free.

as my wrist, thumb and index fingers gently unfold into a cursive movement: joined-up letters appear. I am no longer my father's handwriting, nor my grandparents' - nor the handwritings I unconsciously absorbed, integrated in my youth. It is all of a sudden a handwriting which is no choreography.

a handwriting which writes itself - a handwriting which is a movement.

The handwriting itself becomes the expression of freedom".

August 13th

1. Installation view, atelier, video, 4K, Oleh, 2024

2. Handwriting, frame from video, jumping, 2024