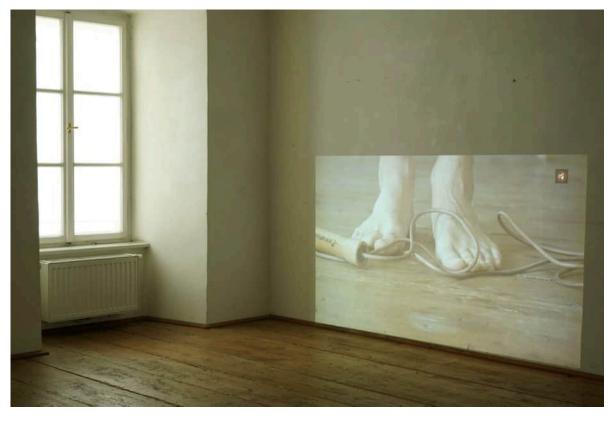

a handwriting which writes itself - a handwriting which is a movement.

The handwriting itself becomes the expression of freedom".

August 13th

1. Installation view, atelier, video, 4K, Oleh, 2024

2. Handwriting, frame from video, jumping, 2024